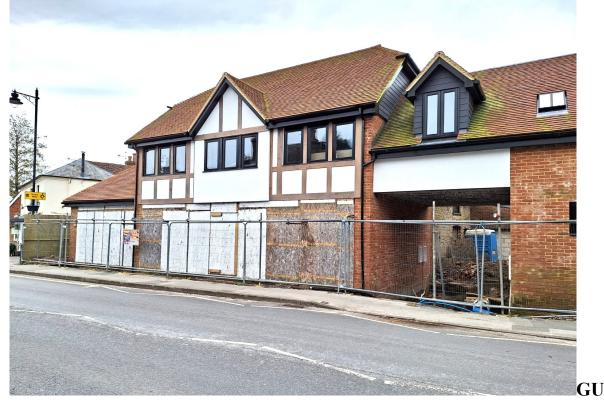

# TWO NEW E CLASS PREMISES AVAILABLE SOON

To Let

at 1-5 London Road Liphook, Hants

30 7AP. Up to 1,100sqft (102sqm) of Ground Floor Retail Class E In two units which are able to be combined, unit 1 is approx. 400sq ft and unit 2 approx 700sq ft (subject to final measurement)

## MAIN LONDON ROAD LOCATION

### **DESCRIPTION:**

Building is nearing completion on this rare project to provide a mixed use new building offering class E uses and residential accommodation. The space is a class E use and is therefore suitable for many uses in that new class, including medical, office, educational, leisure, plus of course retail, restaurant (not takeaway) and conventional offices.