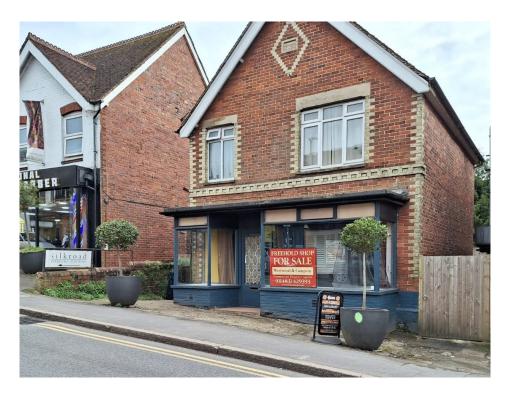

# **FREEHOLD SHOP FOR SALE**

AT 87 WEYHILL HASLEMERE SURREY GU27 1HN

# APPROX. 418 SQ FT / 3 9.2 SQ M

**Description** The premises comprise a two storey building, lock up shop on the ground floor and residential flat above, sold on a long lease. The shop has an attractive frontage with bay windows either side of the front entrance door and an area to the side and rear of the property for access and bin storage.

<u>Situation</u> The premises is situated in a prominent position on Wey Hill in Haslemere, nearby traders include M and S Food, Tescos, Cook, Bakers Flooring and Fabrics, plus several strong local businesses established in Weyhill for many years. Haslemere is a very prosperous small town on the Surrey/Sussex border, with an excellent train service to Waterloo (55 mins).