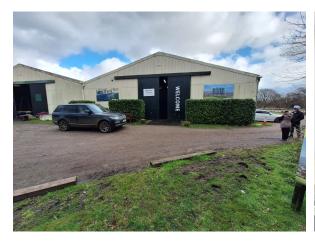

#### **DESCRIPTION**

The premises comprise part of a former 'Billy Smarts Circus' building which is now divided into 3 units. The available space is the front unit of a three unit building. It is constructed of concrete frame and roof with part insulated panels and clad with big six asbestos sheets. The front unit has conventional loading doors and there is 3 phase electric and ample parking. Good eaves height inside.

## **SITUATION**

The unit is situated in a rural location only 2 miles from junction 3 of the M3. Nearby settlements include Chobham village, West End village, Bagshot and further afield Ascot, Bracknell and Woking.