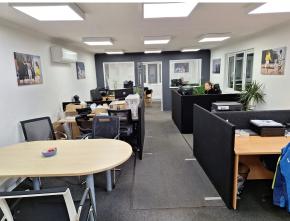

#### Front unit.

Concrete apron to full height loading doors to warehouse,

Warehouse: 63'9 x 58'9 Total: 3748 sq ft (308 sq m)

Offices: 28'5 x 15'1 total: 428 sq ft (40 sq m)

\*3 phase electricity. \*Separate toilet block. \*Ample parking space.