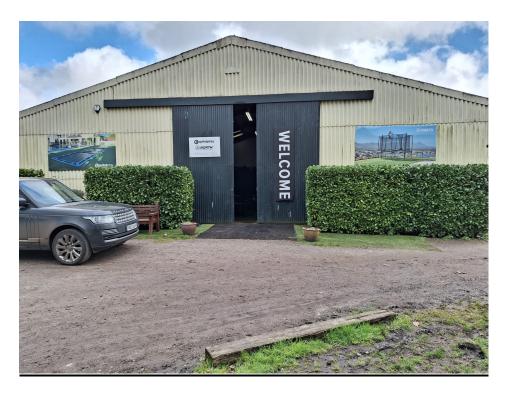

#### **DESCRIPTION**

The premises comprise part of a former 'Billy Smarts Circus' building which is now divided into 3 units. The available space is the front unit of a three unit building. It is constructed of concrete frame and roof with part insulated panels and clad with big six asbestos sheets. The front unit has conventional loading doors and there is 3 phase electric and ample parking. Good eaves height inside.

#### Front unit.

Concrete apron to full height loading doors to warehouse,

Warehouse: 63'9 x 58'9 Total: 3748 sq ft (308 sq m)

Offices: 28'5 x 15'1 total: 428 sq ft (40 sq m)

\*3 phase electricity. \*Separate toilet block. \*Ample parking space.