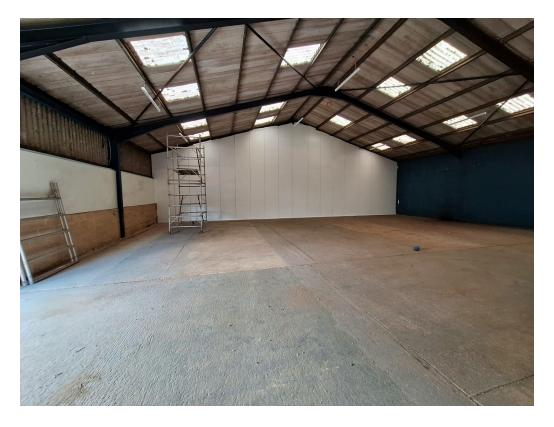

#### DESCRIPTION

The premises comprise part of a former 'Billy Smarts Circus' building which is now divided into 3 units. The space available is the central unit. It is constructed of concrete frame and roof with part insulated panels and clad with big six asbestos sheets. The floor is concrete, and the roller shutter door is electric. There is 3 phase electric and ample parking. Good eaves height inside.

#### ACCOMMODATION

Concrete apron to full height electric roller shutter door to warehouse,

62' x 60' **Total**: 3720 sq ft (303.8 sq m)

3 phase electricity.

Separate toilet block.

Ample parking space.