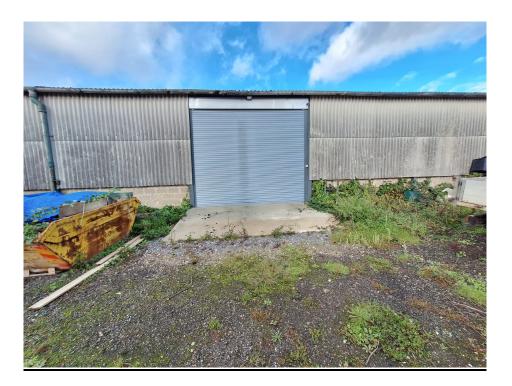

#### DESCRIPTION

The premises comprise part of a former 'Billy Smarts Circus' building which is now divided into 3 units. The space available is the central unit. It is constructed of concrete frame and roof with part insulated panels and clad with big six asbestos sheets. The floor is concrete, and the roller shutter door is electric. There is 3 phase electric and ample parking. Good eaves height inside.

#### ACCOMMODATION

Concrete apron to full height electric roller shutter door to warehouse,

62' x 60' **Total**: 3720 sq ft (303.8 sq m)

3 phase electricity.

Separate toilet block.

Ample parking space.