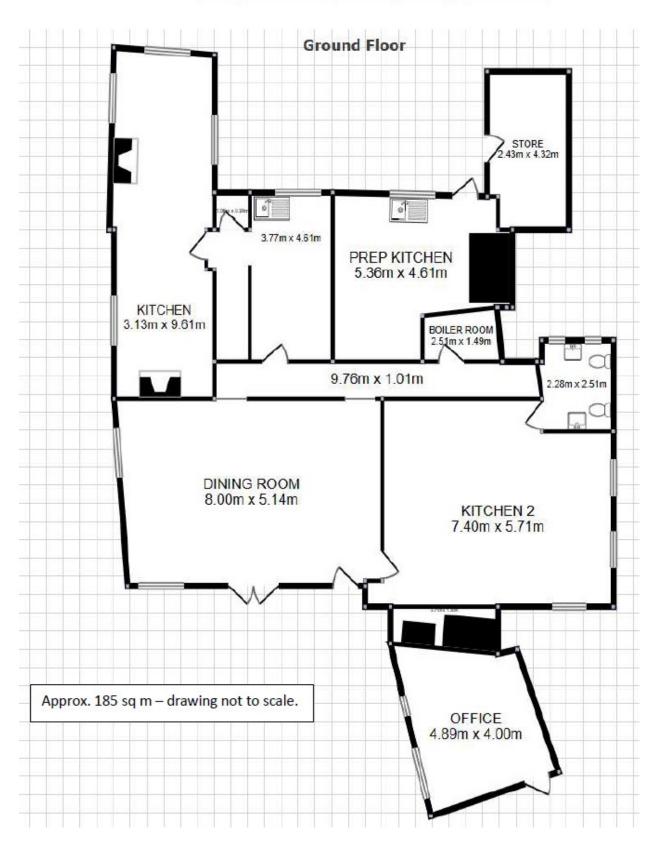

#### **ACCOMMODATION:**

See plans attached

Gross internal area over two floors 3,306sqft (307sqm) please note plans for identification purposes only, not to be relied on for scaling or measurements.