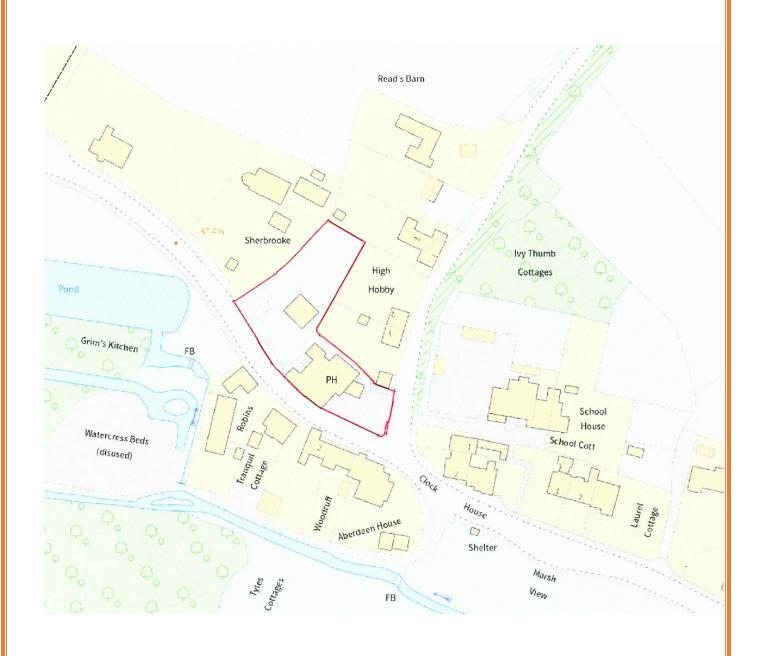

The property and part of the grounds are let on an annual rent of £34750pa under a lease expiring in 2030 with a tenant only break in 2026, on site parking.

#### THE INVESTMENT:

The whole property and part of the garden are let on a full repairing and insuring lease for 10 years to The Abinger Cookery School Ltd and guarantor at a current rent of £34,750 pax There is a Tenant only break clause for 31<sup>st</sup> January 2026 subject to notice and rent review. The lease is within the 1954 Landlord and Tenant Act, but the Barbeque area is not part of the lease and is on a license, at no cost, which the Landlord can terminate within a month.