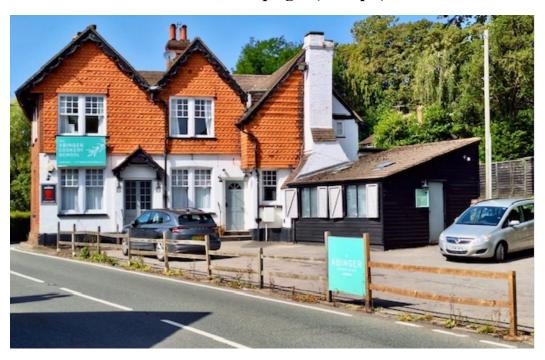

#### **DESCRIPTION:**

The property comprises a substantial Victorian building, formerly a Public House which was changed to a Cookery School about 10 years ago. The property is of conventional construction and is set in a generous plot with considerable development potential. The steep pitched roofs and attractive tile hanging make this a stand out building offering the combination of potential and income.

#### **SITUATION:**

Located in the very heart of this picturesque Village with the water meadows of the Tiillingbourne river opposite and the cricket pitch nearby. Gomshall is first down the road with a railway station and access to Guildford/ Dorking/ Gatwick all within easy reach. Dorking 4.7 miles, Gatwick 20.5 miles, Guildford 8.1 miles and Godalming 9.9 miles.