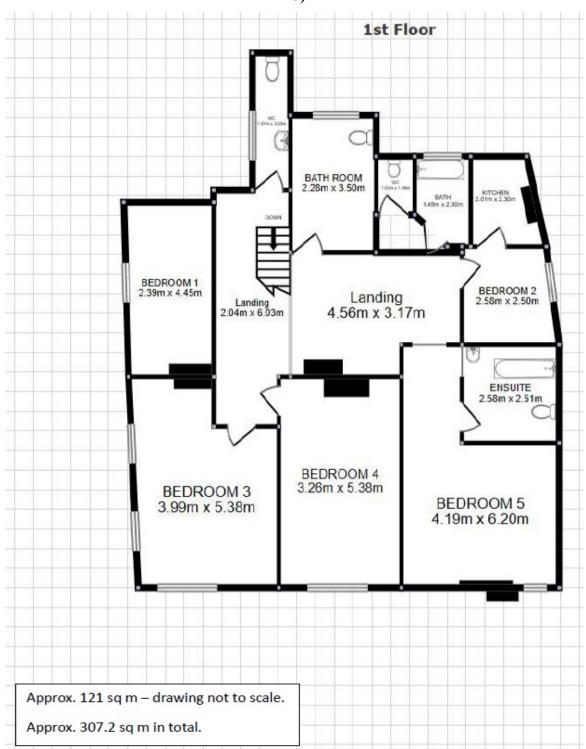

#### **ACCOMMODATION:**

See plans attached

Gross internal area over two floors 3,306sqft (307sqm) please note plans for identification purposes only, not to be relied on for scaling or measurements.