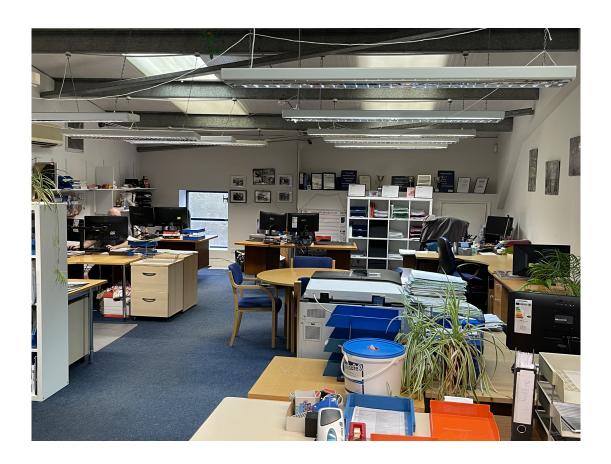

#### APPROX. 1886 SQ FT (175 SQ M) OF SPACE WITH PARKING FOR 4 CARS.

**Description:** Unit 3 is a modern business/industrial unit built in the early 21st century. Constructed of steel frame with profiled insulated roof panels. The property is virtually maintenance free, requiring occasional cleaning. Features include air-conditioned offices, three phase electricity, CAT 3 wiring for computer networking approx. 40 jack plugs up and down stairs, air cooling/heating, disabled WC, full height roller shutter door and on-site parking.

#### **Accommodation:**

| Description                                | Sq ft/ sq m (approx. measurements) |             |
|--------------------------------------------|------------------------------------|-------------|
| Ground floor, lobby area leading to;       |                                    |             |
| Workshop/storage area                      |                                    |             |
| Office 1                                   | 23 x 15'04                         | 354.25 / 33 |
| Office 2                                   | 6'10 x 23'04                       | 160.96 / 15 |
| Meeting room                               | 6 x 9                              | 55.11/5     |
| Disabled WC and kitchen area.              | 9'01 x 11'10                       | 108.34 / 10 |
|                                            | Net internal area                  | 943.73 / 88 |
|                                            |                                    |             |
| Second floor office                        | 22'08 x 14'06                      | 943.73 / 88 |
| Open plan office with WC and kitchen area. |                                    |             |
|                                            |                                    |             |
|                                            |                                    |             |
| Total area                                 | 1887.46 / 176                      |             |