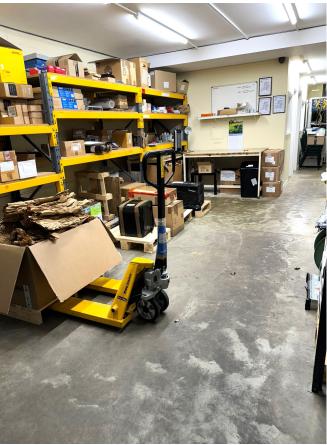

#### APPROX. 1886 SQ FT (175 SQ M) OF SPACE WITH PARKING FOR 4 CARS.

**Description:** Unit 3 is a modern business/industrial unit built in the early 21st century. Constructed of steel frame with profiled insulated roof panels. The property is virtually maintenance free, requiring occasional cleaning. Features include air-conditioned offices, three phase electricity, CAT 3 wiring for computer networking approx. 40 jack plugs up and down stairs, air cooling/heating, disabled WC, full height roller shutter door and on-site parking.

#### **Accommodation:**

| Description                                | Sq ft/ sq m (approx. measurements) |             |
|--------------------------------------------|------------------------------------|-------------|
| Ground floor, lobby area leading to;       |                                    |             |
| Workshop/storage area                      |                                    |             |
| Office 1                                   | 23 x 15'04                         | 354.25 / 33 |
| Office 2                                   | 6'10 x 23'04                       | 160.96 / 15 |
| Meeting room                               | 6 x 9                              | 55.11/5     |
| Disabled WC and kitchen area.              | 9'01 x 11'10                       | 108.34 / 10 |
|                                            | Net internal area                  | 943.73 / 88 |
|                                            |                                    |             |
| Second floor office                        | 22'08 x 14'06                      | 943.73 / 88 |
| Open plan office with WC and kitchen area. |                                    |             |
|                                            |                                    |             |
|                                            |                                    |             |
| Total area                                 | 1887.46 / 176                      |             |