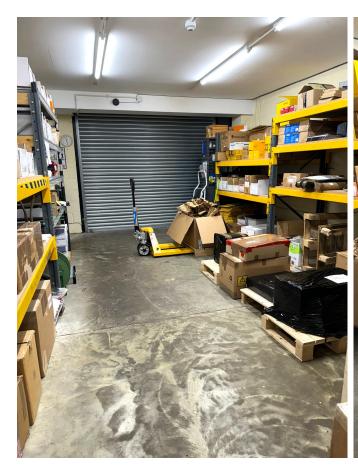

#### APPROX. 1886 SQ FT (175 SQ M) OF SPACE WITH PARKING FOR 4 CARS.

**Description:** Unit 3 is a modern business/industrial unit built in the early 21st century. Constructed of steel frame with profiled insulated roof panels. The property is virtually maintenance free, requiring occasional cleaning. Features include air-conditioned offices, three phase electricity, CAT 3 wiring for computer networking approx. 40 jack plugs up and down stairs, air cooling/heating, disabled WC, full height roller shutter door and on-site parking.

#### **Accommodation:**

| Description                                | Sq ft/ sq m (approx. measurements) |             |
|--------------------------------------------|------------------------------------|-------------|
| Ground floor, lobby area leading to;       |                                    |             |
| Workshop/storage area                      |                                    |             |
| Office 1                                   | 23 x 15'04                         | 354.25 / 33 |
| Office 2                                   | 6'10 x 23'04                       | 160.96 / 15 |
| Meeting room                               | 6 x 9                              | 55.11/5     |
| Disabled WC and kitchen area.              | 9'01 x 11'10                       | 108.34 / 10 |
|                                            | Net internal area                  | 943.73 / 88 |
|                                            |                                    |             |
| Second floor office                        | 22'08 x 14'06                      | 943.73 / 88 |
| Open plan office with WC and kitchen area. |                                    |             |
|                                            |                                    |             |
|                                            |                                    |             |
| Total area                                 | 1887.46 / 176                      |             |