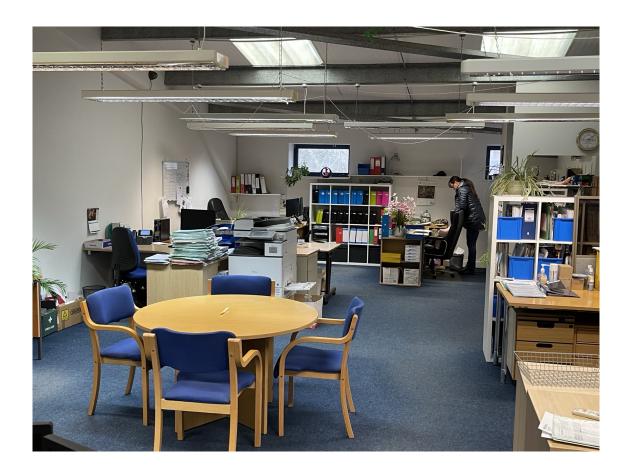

#### APPROX. 1886 SQ FT (175 SQ M) OF SPACE WITH PARKING FOR 4 CARS.

**Description:** Unit 3 is a modern business/industrial unit built in the early 21st century. Constructed of steel frame with profiled insulated roof panels. The property is virtually maintenance free, requiring occasional cleaning. Features include air-conditioned offices, three phase electricity, CAT 3 wiring for computer networking approx. 40 jack plugs up and down stairs, air cooling/heating, disabled WC, full height roller shutter door and on-site parking.

#### **Accommodation:**

| Description                                | Sq ft/ sq m (approx. measurements) |             |
|--------------------------------------------|------------------------------------|-------------|
| Ground floor, lobby area leading to;       |                                    |             |
| Workshop/storage area                      |                                    |             |
| Office 1                                   | 23 x 15'04                         | 354.25 / 33 |
| Office 2                                   | 6'10 x 23'04                       | 160.96 / 15 |
| Meeting room                               | 6 x 9                              | 55.11/5     |
| Disabled WC and kitchen area.              | 9'01 x 11'10                       | 108.34 / 10 |
|                                            | Net internal area                  | 943.73 / 88 |
|                                            |                                    |             |
| Second floor office                        | 22'08 x 14'06                      | 943.73 / 88 |
| Open plan office with WC and kitchen area. |                                    |             |
|                                            |                                    |             |
|                                            |                                    |             |
| Total area                                 | 1887.46 / 176                      |             |