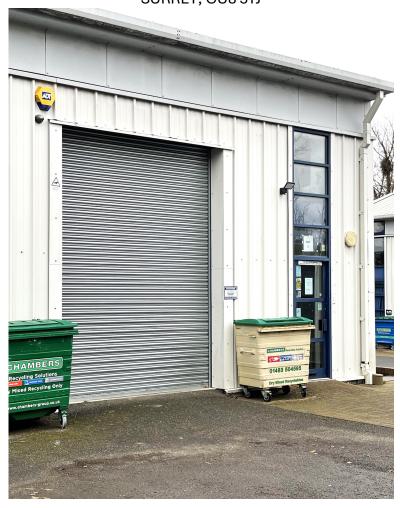

#### APPROX. 1886 SQ FT (175 SQ M) OF SPACE WITH PARKING FOR 4 CARS.

**Description:** Unit 3 is a modern business/industrial unit built in the early 21st century. Constructed of steel frame with profiled insulated roof panels. The property is virtually maintenance free, requiring occasional cleaning. Features include air-conditioned offices, three phase electricity, CAT 3 wiring for computer networking approx. 40 jack plugs up and down stairs, air cooling/heating, disabled WC, full height roller shutter door and on-site parking.

Outside: Parking for 4 cars, loading area.

**Terms:** A new fully repairing and insuring lease is available for a period of 5 yrs with a 3 yr break.

Rateable Value: £17,000 (1st April 23 to present) payable at approx. 49.9p in the £.