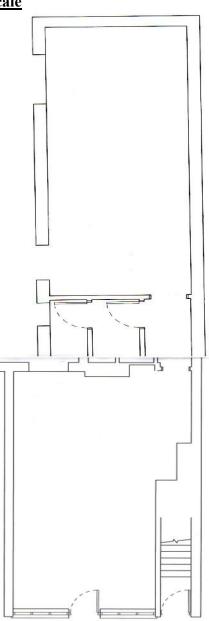

ON:**

2)

Front Shop 28' deep x 17' wide (max): = 435sq ft.

Rear Shop/ Workshop:  $23/4 \times 10 = 243$  sq ft.

Kitchen:  $6 \ge 3/6 = 22$ sq ft.

Wc, side entrance.

Total: 700sqft (65sqm).

#### Upper Parts.

First Floor: 475sqft not including wc's.

Second Floor: 295sqft.

Total: 770sqft (71.5sqm)

Total Area: 1,469sq ft (137sq m).

Outside is a side passage with rights we understand for pedestrian access to the High Street. Additionally there appears to be an informal pedestrian access during business hours to the car park at the rear.

**<u>EPC:</u>** D-90 valid to July 2028.

**RATEABLE VALUE:** Ground Floor: £15,750pa. First Floor: £6,300pa.

**PRICE:** £399,000 STC + vat if applicable.

**LEGAL COSTS**: Each party to pay their own costs.

#### Floor plan attached not to scale



### VIEWING STRICTLY BY APPOINTMENT THROUGH SOLE AGENTS WESTWOOD AND COMPANY ON 01483 429393

Website www.westwoodandco.com

Important Note: The information given here is for guidance purposes only and believed to be correct however it may be varied or changed. Prospective tenants/purchasers must carry out their own due diligence. All the information set out should not be construed as any form of offer or contract. No structural survey or investigations have been carried out and no services or appliances tested or inspected

Whilst every care has been taken in the presentation of these particulars intending purchasers should satisfy themselves as to their accuracy. They do not constitute any form of offer or contract. All negotiations should be conducted through WESTWOOD AND COMPANY.