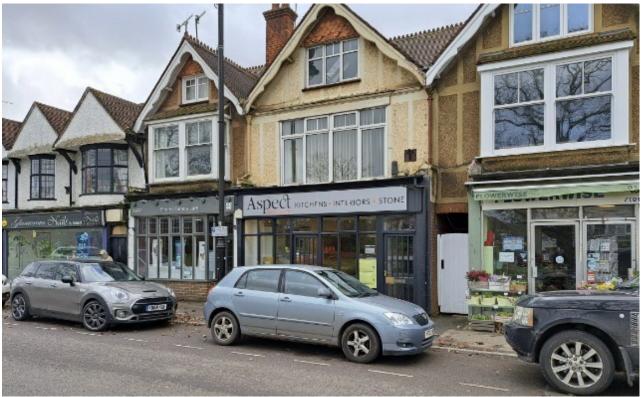

# VERY RARE INTACT FREEHOLD CLASS E PREMISES OFFERED FOR SALE WITH FULL VACANT POSSESSION.

at 202-204 High Street Cranleigh GU6 8RL.

APPROX 1,469sq ft (137sq m) over 3 floors.

# **DESCRIPTION:**

A very rare opportunity to acquire freehold class E premises in the thriving centre of Cranleigh. Built in the late Victorian/early 20<sup>th</sup> Century the property is of conventional construction with a separate front access to the upper floors and a self-contained ground floor shop. There is a side access to the rear of the shop, but no direct access to the car park behind.

## **SITUATION:**

Located in Cranleigh centre, close to Stockland Square, with nearby traders including Pizza Express, Superdrug, The Natural Life Shop, Curry Inn and Sainsbury's. Cranleigh is a thriving centre with a full range of shops and amenities, including a leisure centre, library, arts centre etc. Guildford 10 miles, Horsham 10 miles, Farncombe and Godalming Station about 7 miles.