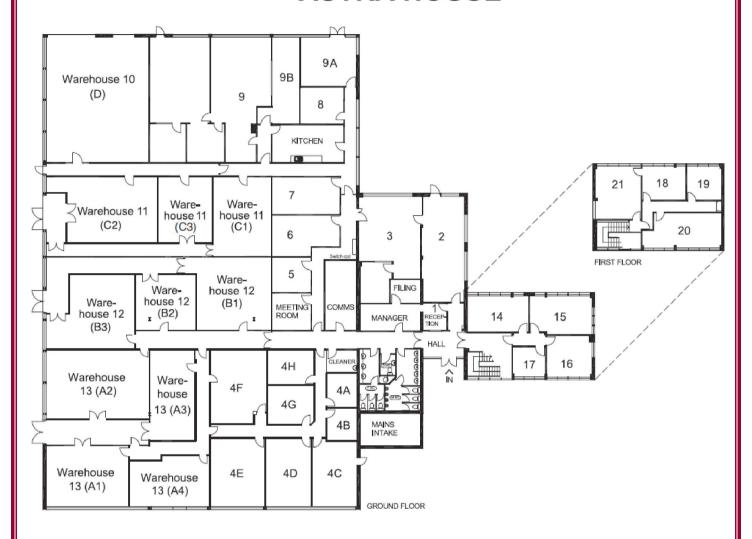

#### **ACCOMMODATION:**

All ground floor.

All the offices are equipped for connection to telecom and internet and include desks etc.

#### All Inclusive terms only.

Current availability:

| Astra House, Cranleigh - Availability October 2019 |                            |                    |                                  |             |                 |                 |                                     |
|----------------------------------------------------|----------------------------|--------------------|----------------------------------|-------------|-----------------|-----------------|-------------------------------------|
| Unit Type<br>Office / Warehouse                    | Unit<br>Reference / Number | Unit<br>Size Sq Ft | Monthly Inclusive<br>Licence Fee | Min<br>Term | Vacant<br>(Y/N) | Comments        | Cost per Desk<br>Space<br>Per Month |
| Office                                             | 2                          | 478                | £795                             | 3 Months    | Y               | 6 Person Office | £132                                |
| Office                                             | 3                          | 620                | £895                             | 3 Months    | Y               | 8 Person Office | £112                                |
| Office                                             | 4A                         | 100                | £300                             | 3 Months    | Y               | 2 person office | £150                                |
| Office                                             | 16                         | 250                | £675                             | 3 Months    | Y               | 4 person office | £168                                |
| Office                                             | 7                          | 250                | £625                             | 3 Months    | Y               | 4 person office | £156                                |
| Office                                             | 9A                         | 170                | £615                             | 3 Months    | Y               | 4 person office | £153                                |
| Warehouse                                          | 12 B                       | 400                | £525                             | 3 Months    | Y               | Warehouse       | N/A                                 |