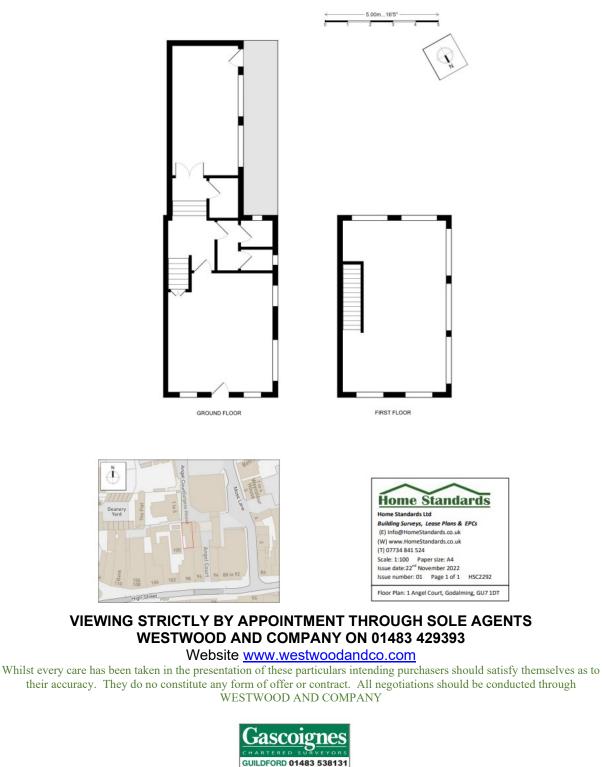

## SELF-CONTAINED OFFICE/ CLASS `E` PREMISES FOR SALE

At

Collingridge House One Angel Court, High Street Godalming, Surrey GU7 1DT.

1,000 sq ft (93 sq m)

#### **DESCRIPTION/ ACCOMMODATION:**

The property comprises a self-contained Office arranged over two floors located in the centre of Godalming with scope for conversion in to apartments or a single dwelling. The premises benefit from a mix of open plan and private office areas together with kitchen and WC facilities.