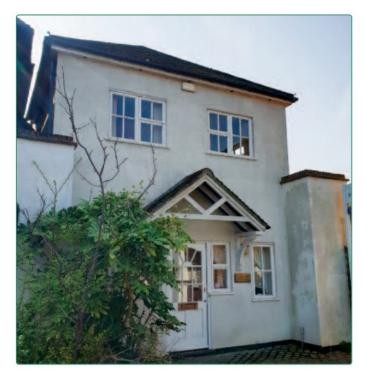

## SELF-CONTAINED OFFICE/ CLASS `E` PREMISES FOR SALE

At

Collingridge House One Angel Court, High Street Godalming, Surrey GU7 1DT.

1,000 sq ft (93 sq m)

#### **DESCRIPTION/ ACCOMMODATION:**

The property comprises a self-contained Office arranged over two floors located in the centre of Godalming with scope for conversion in to apartments or a single dwelling. The premises benefit from a mix of open plan and private office areas together with kitchen and WC facilities.