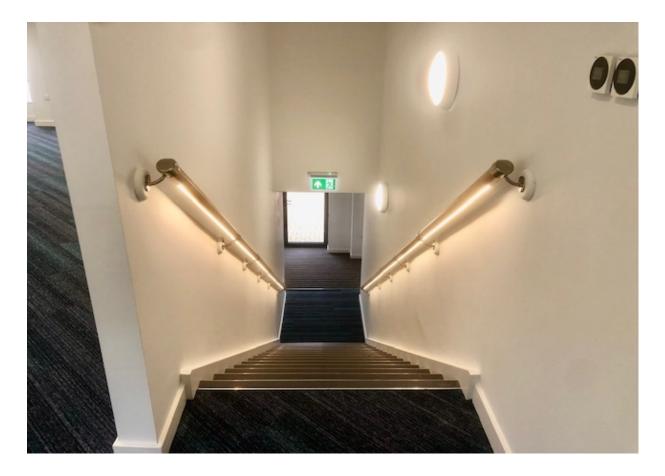

UNITS 5,6,7 AVAILABLE FOR TENANTS BESPOKE FIT OUT 2,500 SQFT TO 6,462 SQFT GROSS INTERNAL AREA.

UNIT 2 IS AVAILABLE FULLY FITTED READY FOR OCCUPATION OVER TWO FLOORS. TOTALLING 1,877 SQFT (174SQM).

ALL UNITS WILL HAVE DEDICATED PARKING, ACCESS CODES, CHARGING POINTS.

Both interior images of Unit 2 (top and below).

Website www.westwoodandco.com

Whilst every care has been taken in the presentation of these particulars intending purchasers should satisfy themselves as to their accuracy. They do no constitute any form of offer or contract. All negotiations should be conducted through WESTWOOD AND COMPANY.