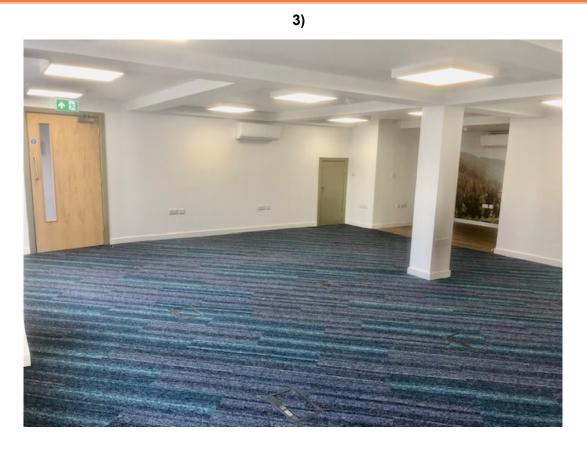

UNITS 5,6,7 AVAILABLE FOR TENANTS BESPOKE FIT OUT 2,500 SQFT TO 6,462 SQFT GROSS INTERNAL AREA.

UNIT 2 IS AVAILABLE FULLY FITTED READY FOR OCCUPATION OVER TWO FLOORS. TOTALLING 1,877 SQFT (174SQM).

ALL UNITS WILL HAVE DEDICATED PARKING, ACCESS CODES, CHARGING POINTS.

Both interior images of Unit 2 (top and below).

Website www.westwoodandco.com

Whilst every care has been taken in the presentation of these particulars intending purchasers should satisfy themselves as to their accuracy. They do no constitute any form of offer or contract. All negotiations should be conducted through WESTWOOD AND COMPANY.