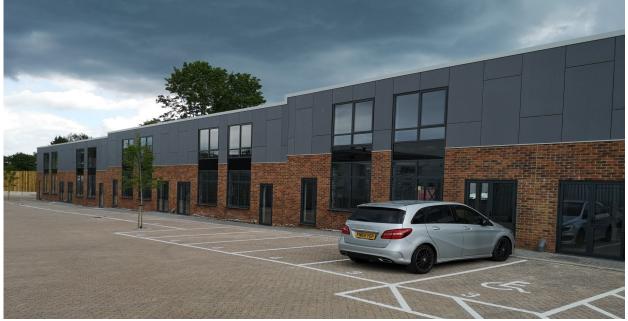

## **ONLY 4 CLASS E UNITS REMAINING**

at

Units 2 and 5,6,7, Heyworth Business Park Old Portsmouth Road Peasmarsh Guildford Surrey, GU3 1AF.

Current Tenant mix includes an Events Company, Medical instrument manufacturer from Japan, Business Premises fit out contractor and Personal up market fitness group.

UNITS 5,6,7 AVAILABLE FOR TENANTS BESPOKE FIT OUT 2,500 SQFT TO 6,462 SQFT GROSS INTERNAL AREA.

UNIT 2 IS AVAILABLE FULLY FITTED READY FOR OCCUPATION OVER TWO FLOORS. TOTALLING 1,877 SQFT (174SQM).

ALL UNITS WILL HAVE DEDICATED PARKING, ACCESS CODES, CHARGING POINTS.